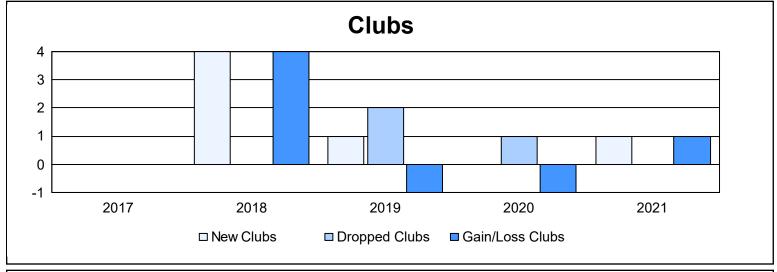

District 117 B

As of June 2021 Cumulative

| Year      | New<br>Clubs | Dropped<br>Clubs | Gain/<br>Loss<br>Clubs | New<br>Members | Charter<br>Members | Reinstate<br>Members | Transfer<br>Members | Total<br>Member<br>Added | Total<br>Members<br>Dropped | Gain/<br>Loss<br>Members |
|-----------|--------------|------------------|------------------------|----------------|--------------------|----------------------|---------------------|--------------------------|-----------------------------|--------------------------|
| 2016-2017 | 0            | 0                | 0                      | 116            | 3                  | 2                    | 5                   | 126                      | 123                         | 3                        |
| 2017-2018 | 4            | 0                | 4                      | 126            | 102                | 5                    | 12                  | 245                      | 144                         | 101                      |
| 2018-2019 | 1            | 2                | -1                     | 88             | 23                 | 7                    | 4                   | 122                      | 133                         | -11                      |
| 2019-2020 | 0            | 1                | -1                     | 46             | 6                  | 2                    | 4                   | 58                       | 176                         | -118                     |
| 2020-2021 | 1            | 0                | 1                      | 140            | 23                 | 9                    | 12                  | 184                      | 150                         | 34                       |
| Average   | 1            | 1                | 1                      | 103            | 31                 | 5                    | 7                   | 147                      | 145                         | 2                        |